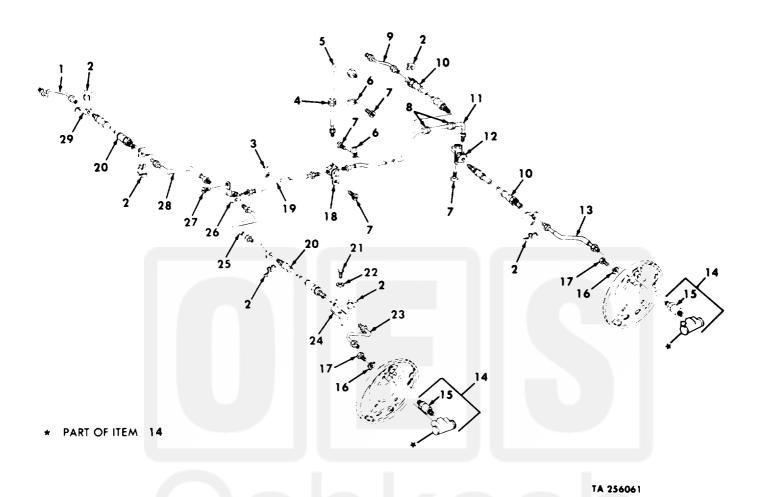

Figure 82. Brake Lines, Wheel Cylinders, and Related Parts. (M151, M151A1, M151A1C, and M718 only).

Equipment Sales

| Gumant Sa   | E-C Til-O | اسام جا الا | (10) on <b>JM0-2</b> 3 | MAO-AV&-314able at www.oshkoshequipment.com                                                                                                                                                                                                                                                                                                                                                                                                                                                                                                                                                                                                                                                                                                                                                                                                                                                                                                                                                                                                                                                                                                                                                                                                                                                                                                                                                                                                                                                                                                                                                                                                                                                                                                                                                                                                                                                                                                                                                                                                                                                                                    |
|-------------|-----------|-------------|------------------------|--------------------------------------------------------------------------------------------------------------------------------------------------------------------------------------------------------------------------------------------------------------------------------------------------------------------------------------------------------------------------------------------------------------------------------------------------------------------------------------------------------------------------------------------------------------------------------------------------------------------------------------------------------------------------------------------------------------------------------------------------------------------------------------------------------------------------------------------------------------------------------------------------------------------------------------------------------------------------------------------------------------------------------------------------------------------------------------------------------------------------------------------------------------------------------------------------------------------------------------------------------------------------------------------------------------------------------------------------------------------------------------------------------------------------------------------------------------------------------------------------------------------------------------------------------------------------------------------------------------------------------------------------------------------------------------------------------------------------------------------------------------------------------------------------------------------------------------------------------------------------------------------------------------------------------------------------------------------------------------------------------------------------------------------------------------------------------------------------------------------------------|
| (1)         | (2)       | (3)         | (10) on dragra         | (6)                                                                                                                                                                                                                                                                                                                                                                                                                                                                                                                                                                                                                                                                                                                                                                                                                                                                                                                                                                                                                                                                                                                                                                                                                                                                                                                                                                                                                                                                                                                                                                                                                                                                                                                                                                                                                                                                                                                                                                                                                                                                                                                            |
| ITEM        | SMR       | , , ,       | PART                   |                                                                                                                                                                                                                                                                                                                                                                                                                                                                                                                                                                                                                                                                                                                                                                                                                                                                                                                                                                                                                                                                                                                                                                                                                                                                                                                                                                                                                                                                                                                                                                                                                                                                                                                                                                                                                                                                                                                                                                                                                                                                                                                                |
| NO          | CODE      | FSCM        | NUMBER                 | DESCRIPTION AND USABLE ON CODES (UOC) QTY                                                                                                                                                                                                                                                                                                                                                                                                                                                                                                                                                                                                                                                                                                                                                                                                                                                                                                                                                                                                                                                                                                                                                                                                                                                                                                                                                                                                                                                                                                                                                                                                                                                                                                                                                                                                                                                                                                                                                                                                                                                                                      |
|             |           |             |                        | GROUP 1204 HYDRAULIC BRAKE SYSTEM                                                                                                                                                                                                                                                                                                                                                                                                                                                                                                                                                                                                                                                                                                                                                                                                                                                                                                                                                                                                                                                                                                                                                                                                                                                                                                                                                                                                                                                                                                                                                                                                                                                                                                                                                                                                                                                                                                                                                                                                                                                                                              |
|             |           |             |                        | FIGURE 82 BRAKES LINES, WHEEL                                                                                                                                                                                                                                                                                                                                                                                                                                                                                                                                                                                                                                                                                                                                                                                                                                                                                                                                                                                                                                                                                                                                                                                                                                                                                                                                                                                                                                                                                                                                                                                                                                                                                                                                                                                                                                                                                                                                                                                                                                                                                                  |
|             |           |             |                        | CYLINDERS, AND RELATED PARTS (M151,                                                                                                                                                                                                                                                                                                                                                                                                                                                                                                                                                                                                                                                                                                                                                                                                                                                                                                                                                                                                                                                                                                                                                                                                                                                                                                                                                                                                                                                                                                                                                                                                                                                                                                                                                                                                                                                                                                                                                                                                                                                                                            |
|             |           |             |                        | MISIAL, MISIALC, AND M718 ONLY)                                                                                                                                                                                                                                                                                                                                                                                                                                                                                                                                                                                                                                                                                                                                                                                                                                                                                                                                                                                                                                                                                                                                                                                                                                                                                                                                                                                                                                                                                                                                                                                                                                                                                                                                                                                                                                                                                                                                                                                                                                                                                                |
| ~- <b>1</b> | DE077     | 19207       | 8712396                | TUBE ASSEMBLY 1                                                                                                                                                                                                                                                                                                                                                                                                                                                                                                                                                                                                                                                                                                                                                                                                                                                                                                                                                                                                                                                                                                                                                                                                                                                                                                                                                                                                                                                                                                                                                                                                                                                                                                                                                                                                                                                                                                                                                                                                                                                                                                                |
| •           | FIULL     | 17201       | 0112370                | UDC:178,243,910,911                                                                                                                                                                                                                                                                                                                                                                                                                                                                                                                                                                                                                                                                                                                                                                                                                                                                                                                                                                                                                                                                                                                                                                                                                                                                                                                                                                                                                                                                                                                                                                                                                                                                                                                                                                                                                                                                                                                                                                                                                                                                                                            |
| 2           | PADZZ     | 19207       | 7331407                | CLIP, HAND BRAKE                                                                                                                                                                                                                                                                                                                                                                                                                                                                                                                                                                                                                                                                                                                                                                                                                                                                                                                                                                                                                                                                                                                                                                                                                                                                                                                                                                                                                                                                                                                                                                                                                                                                                                                                                                                                                                                                                                                                                                                                                                                                                                               |
| _           |           |             |                        | UOC:178,243,910,911                                                                                                                                                                                                                                                                                                                                                                                                                                                                                                                                                                                                                                                                                                                                                                                                                                                                                                                                                                                                                                                                                                                                                                                                                                                                                                                                                                                                                                                                                                                                                                                                                                                                                                                                                                                                                                                                                                                                                                                                                                                                                                            |
| 3           | PAOZZ     | 19207       | 8754701                | STRAP, RETAINING                                                                                                                                                                                                                                                                                                                                                                                                                                                                                                                                                                                                                                                                                                                                                                                                                                                                                                                                                                                                                                                                                                                                                                                                                                                                                                                                                                                                                                                                                                                                                                                                                                                                                                                                                                                                                                                                                                                                                                                                                                                                                                               |
|             |           |             |                        | UOC:178,243,910,911                                                                                                                                                                                                                                                                                                                                                                                                                                                                                                                                                                                                                                                                                                                                                                                                                                                                                                                                                                                                                                                                                                                                                                                                                                                                                                                                                                                                                                                                                                                                                                                                                                                                                                                                                                                                                                                                                                                                                                                                                                                                                                            |
| 4           | PAOZZ     | 19207       | 11598976               | GROMMET, NONMETALLIC                                                                                                                                                                                                                                                                                                                                                                                                                                                                                                                                                                                                                                                                                                                                                                                                                                                                                                                                                                                                                                                                                                                                                                                                                                                                                                                                                                                                                                                                                                                                                                                                                                                                                                                                                                                                                                                                                                                                                                                                                                                                                                           |
|             |           |             |                        | UOC:178,243,910,911 TUBE ASSEMBLY.METAL                                                                                                                                                                                                                                                                                                                                                                                                                                                                                                                                                                                                                                                                                                                                                                                                                                                                                                                                                                                                                                                                                                                                                                                                                                                                                                                                                                                                                                                                                                                                                                                                                                                                                                                                                                                                                                                                                                                                                                                                                                                                                        |
| 5           | PADZZ     | 19207       | 7345124                | TOPE MODELLE PRODUCTION OF THE |
| ,           | 0.40.7.7  | 10207       | 8754269                | UOC:178,243,910,911<br>STRAP,RETAINING                                                                                                                                                                                                                                                                                                                                                                                                                                                                                                                                                                                                                                                                                                                                                                                                                                                                                                                                                                                                                                                                                                                                                                                                                                                                                                                                                                                                                                                                                                                                                                                                                                                                                                                                                                                                                                                                                                                                                                                                                                                                                         |
| 0           | PAULL     | 19207       | 0134207                | UOC:178,243,910,911                                                                                                                                                                                                                                                                                                                                                                                                                                                                                                                                                                                                                                                                                                                                                                                                                                                                                                                                                                                                                                                                                                                                                                                                                                                                                                                                                                                                                                                                                                                                                                                                                                                                                                                                                                                                                                                                                                                                                                                                                                                                                                            |
| 7           | P A N 7 7 | 21450       | 424635                 | SCREW, ASSEMBLED                                                                                                                                                                                                                                                                                                                                                                                                                                                                                                                                                                                                                                                                                                                                                                                                                                                                                                                                                                                                                                                                                                                                                                                                                                                                                                                                                                                                                                                                                                                                                                                                                                                                                                                                                                                                                                                                                                                                                                                                                                                                                                               |
| •           | · AULL    |             | 12 1037                | UOC:178,243,910,911                                                                                                                                                                                                                                                                                                                                                                                                                                                                                                                                                                                                                                                                                                                                                                                                                                                                                                                                                                                                                                                                                                                                                                                                                                                                                                                                                                                                                                                                                                                                                                                                                                                                                                                                                                                                                                                                                                                                                                                                                                                                                                            |
| 8           | PADZZ     | 96906       | MS35489-11             | GROMMET, NONMETALLIC                                                                                                                                                                                                                                                                                                                                                                                                                                                                                                                                                                                                                                                                                                                                                                                                                                                                                                                                                                                                                                                                                                                                                                                                                                                                                                                                                                                                                                                                                                                                                                                                                                                                                                                                                                                                                                                                                                                                                                                                                                                                                                           |
| _           |           |             |                        | UOC:178,243,910,911                                                                                                                                                                                                                                                                                                                                                                                                                                                                                                                                                                                                                                                                                                                                                                                                                                                                                                                                                                                                                                                                                                                                                                                                                                                                                                                                                                                                                                                                                                                                                                                                                                                                                                                                                                                                                                                                                                                                                                                                                                                                                                            |
| 9           | PADZZ     | 19207       | 7345139                | TUBE ASSEMBLY, METAL                                                                                                                                                                                                                                                                                                                                                                                                                                                                                                                                                                                                                                                                                                                                                                                                                                                                                                                                                                                                                                                                                                                                                                                                                                                                                                                                                                                                                                                                                                                                                                                                                                                                                                                                                                                                                                                                                                                                                                                                                                                                                                           |
|             |           |             |                        | UOC:178,243,910,911                                                                                                                                                                                                                                                                                                                                                                                                                                                                                                                                                                                                                                                                                                                                                                                                                                                                                                                                                                                                                                                                                                                                                                                                                                                                                                                                                                                                                                                                                                                                                                                                                                                                                                                                                                                                                                                                                                                                                                                                                                                                                                            |
| 10          | PAOZZ     | 19207       | 8359976                | HOSE ASSEMBLY                                                                                                                                                                                                                                                                                                                                                                                                                                                                                                                                                                                                                                                                                                                                                                                                                                                                                                                                                                                                                                                                                                                                                                                                                                                                                                                                                                                                                                                                                                                                                                                                                                                                                                                                                                                                                                                                                                                                                                                                                                                                                                                  |
|             |           |             | 10020512               | UOC:178,243,910,911<br>TUBE ASSEMBLY, METAL                                                                                                                                                                                                                                                                                                                                                                                                                                                                                                                                                                                                                                                                                                                                                                                                                                                                                                                                                                                                                                                                                                                                                                                                                                                                                                                                                                                                                                                                                                                                                                                                                                                                                                                                                                                                                                                                                                                                                                                                                                                                                    |
| 11          | PFUZZ     | 19207       | 10939513               | UOC:178,243,910,911                                                                                                                                                                                                                                                                                                                                                                                                                                                                                                                                                                                                                                                                                                                                                                                                                                                                                                                                                                                                                                                                                                                                                                                                                                                                                                                                                                                                                                                                                                                                                                                                                                                                                                                                                                                                                                                                                                                                                                                                                                                                                                            |
| 1.2         | DAO 7 7   | 19207       | 10939512               | CONNECTOR, MULTI PLE, 1                                                                                                                                                                                                                                                                                                                                                                                                                                                                                                                                                                                                                                                                                                                                                                                                                                                                                                                                                                                                                                                                                                                                                                                                                                                                                                                                                                                                                                                                                                                                                                                                                                                                                                                                                                                                                                                                                                                                                                                                                                                                                                        |
| 12          | PAULL     | 17201       | 10/3/512               | UOC:178,243,910,911                                                                                                                                                                                                                                                                                                                                                                                                                                                                                                                                                                                                                                                                                                                                                                                                                                                                                                                                                                                                                                                                                                                                                                                                                                                                                                                                                                                                                                                                                                                                                                                                                                                                                                                                                                                                                                                                                                                                                                                                                                                                                                            |
| 13          | PA077     | 19207       | 7345138                | TUBE ASSEMBLY, METAL                                                                                                                                                                                                                                                                                                                                                                                                                                                                                                                                                                                                                                                                                                                                                                                                                                                                                                                                                                                                                                                                                                                                                                                                                                                                                                                                                                                                                                                                                                                                                                                                                                                                                                                                                                                                                                                                                                                                                                                                                                                                                                           |
|             |           |             |                        | UOC:178,243,910,911                                                                                                                                                                                                                                                                                                                                                                                                                                                                                                                                                                                                                                                                                                                                                                                                                                                                                                                                                                                                                                                                                                                                                                                                                                                                                                                                                                                                                                                                                                                                                                                                                                                                                                                                                                                                                                                                                                                                                                                                                                                                                                            |
| 14          | PAOZZ     | 19207       | 11669158               | CYLINDER ASSEMBLY, H 4                                                                                                                                                                                                                                                                                                                                                                                                                                                                                                                                                                                                                                                                                                                                                                                                                                                                                                                                                                                                                                                                                                                                                                                                                                                                                                                                                                                                                                                                                                                                                                                                                                                                                                                                                                                                                                                                                                                                                                                                                                                                                                         |
|             |           |             |                        | UOC:178,243,910,911                                                                                                                                                                                                                                                                                                                                                                                                                                                                                                                                                                                                                                                                                                                                                                                                                                                                                                                                                                                                                                                                                                                                                                                                                                                                                                                                                                                                                                                                                                                                                                                                                                                                                                                                                                                                                                                                                                                                                                                                                                                                                                            |
| 15          | PAOZZ     | 19207       | 7697462                | .VALVE, BLEEDER                                                                                                                                                                                                                                                                                                                                                                                                                                                                                                                                                                                                                                                                                                                                                                                                                                                                                                                                                                                                                                                                                                                                                                                                                                                                                                                                                                                                                                                                                                                                                                                                                                                                                                                                                                                                                                                                                                                                                                                                                                                                                                                |
|             |           | 0.400.4     | W626226 22             | UOC:178,243,910,911<br>WASHER,LOCK8                                                                                                                                                                                                                                                                                                                                                                                                                                                                                                                                                                                                                                                                                                                                                                                                                                                                                                                                                                                                                                                                                                                                                                                                                                                                                                                                                                                                                                                                                                                                                                                                                                                                                                                                                                                                                                                                                                                                                                                                                                                                                            |
| 16          | PAUZZ     | 46406       | MS35335-33             | UOC -170 2/2 010 011                                                                                                                                                                                                                                                                                                                                                                                                                                                                                                                                                                                                                                                                                                                                                                                                                                                                                                                                                                                                                                                                                                                                                                                                                                                                                                                                                                                                                                                                                                                                                                                                                                                                                                                                                                                                                                                                                                                                                                                                                                                                                                           |
| 17          | PART 7    | 96906       | MS90728-5              | SCREW, CAP, HEX AGON H                                                                                                                                                                                                                                                                                                                                                                                                                                                                                                                                                                                                                                                                                                                                                                                                                                                                                                                                                                                                                                                                                                                                                                                                                                                                                                                                                                                                                                                                                                                                                                                                                                                                                                                                                                                                                                                                                                                                                                                                                                                                                                         |
| •           | , HOLL    | 70700       |                        | UOC:178,243,910,911                                                                                                                                                                                                                                                                                                                                                                                                                                                                                                                                                                                                                                                                                                                                                                                                                                                                                                                                                                                                                                                                                                                                                                                                                                                                                                                                                                                                                                                                                                                                                                                                                                                                                                                                                                                                                                                                                                                                                                                                                                                                                                            |
| 18          | PAOZZ     | 86403       | 4379225                | REGULATOR, ENGINE                                                                                                                                                                                                                                                                                                                                                                                                                                                                                                                                                                                                                                                                                                                                                                                                                                                                                                                                                                                                                                                                                                                                                                                                                                                                                                                                                                                                                                                                                                                                                                                                                                                                                                                                                                                                                                                                                                                                                                                                                                                                                                              |
|             |           |             |                        | UDC:178,243,910,911                                                                                                                                                                                                                                                                                                                                                                                                                                                                                                                                                                                                                                                                                                                                                                                                                                                                                                                                                                                                                                                                                                                                                                                                                                                                                                                                                                                                                                                                                                                                                                                                                                                                                                                                                                                                                                                                                                                                                                                                                                                                                                            |
| 19          | PFOZZ     | 19207       | 11630485               | TUBE ASSEMBLY, METAL 1                                                                                                                                                                                                                                                                                                                                                                                                                                                                                                                                                                                                                                                                                                                                                                                                                                                                                                                                                                                                                                                                                                                                                                                                                                                                                                                                                                                                                                                                                                                                                                                                                                                                                                                                                                                                                                                                                                                                                                                                                                                                                                         |
|             |           |             |                        | UOC:178,243,910,911                                                                                                                                                                                                                                                                                                                                                                                                                                                                                                                                                                                                                                                                                                                                                                                                                                                                                                                                                                                                                                                                                                                                                                                                                                                                                                                                                                                                                                                                                                                                                                                                                                                                                                                                                                                                                                                                                                                                                                                                                                                                                                            |
| 20          | PAOZZ     | 19207       | 7059147                | HOSE ASSEMBLY                                                                                                                                                                                                                                                                                                                                                                                                                                                                                                                                                                                                                                                                                                                                                                                                                                                                                                                                                                                                                                                                                                                                                                                                                                                                                                                                                                                                                                                                                                                                                                                                                                                                                                                                                                                                                                                                                                                                                                                                                                                                                                                  |
|             | 0.4077    | 04004       | MC00727-4              | UOC:178:243:910:911<br>SCREW,CAP,HEXAGON H                                                                                                                                                                                                                                                                                                                                                                                                                                                                                                                                                                                                                                                                                                                                                                                                                                                                                                                                                                                                                                                                                                                                                                                                                                                                                                                                                                                                                                                                                                                                                                                                                                                                                                                                                                                                                                                                                                                                                                                                                                                                                     |
| 21          | PAULL     | 30706       | MS90727-4              | UOC:178,243,910,911                                                                                                                                                                                                                                                                                                                                                                                                                                                                                                                                                                                                                                                                                                                                                                                                                                                                                                                                                                                                                                                                                                                                                                                                                                                                                                                                                                                                                                                                                                                                                                                                                                                                                                                                                                                                                                                                                                                                                                                                                                                                                                            |
| 22          | PAN77     | 96906       | MS35338-44             | WA SHER, LOCK                                                                                                                                                                                                                                                                                                                                                                                                                                                                                                                                                                                                                                                                                                                                                                                                                                                                                                                                                                                                                                                                                                                                                                                                                                                                                                                                                                                                                                                                                                                                                                                                                                                                                                                                                                                                                                                                                                                                                                                                                                                                                                                  |
| 2.2         |           | 20700       |                        | UOC:178.243.910.911                                                                                                                                                                                                                                                                                                                                                                                                                                                                                                                                                                                                                                                                                                                                                                                                                                                                                                                                                                                                                                                                                                                                                                                                                                                                                                                                                                                                                                                                                                                                                                                                                                                                                                                                                                                                                                                                                                                                                                                                                                                                                                            |
| 23          | PFOZZ     | 19207       | 8712395                | TUBE ASSEMBLY, METAL                                                                                                                                                                                                                                                                                                                                                                                                                                                                                                                                                                                                                                                                                                                                                                                                                                                                                                                                                                                                                                                                                                                                                                                                                                                                                                                                                                                                                                                                                                                                                                                                                                                                                                                                                                                                                                                                                                                                                                                                                                                                                                           |
|             |           |             |                        | UOC :178.243.910.911                                                                                                                                                                                                                                                                                                                                                                                                                                                                                                                                                                                                                                                                                                                                                                                                                                                                                                                                                                                                                                                                                                                                                                                                                                                                                                                                                                                                                                                                                                                                                                                                                                                                                                                                                                                                                                                                                                                                                                                                                                                                                                           |